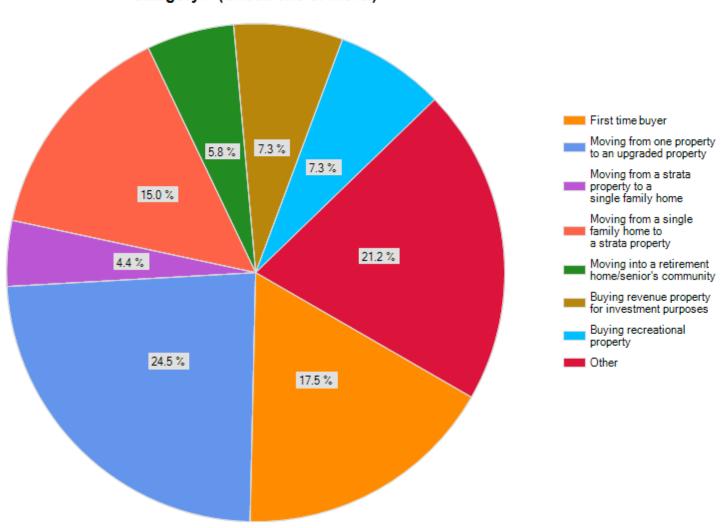

# How would you best describe your most recent Buyer - property category? (Check one or more.)

|                                                       | Response<br>Percent                   | Response<br>Count |
|-------------------------------------------------------|---------------------------------------|-------------------|
| First time buyer                                      | 17.5%                                 | 48                |
| loving from one property to an upgraded property      | 24.5%                                 | 67                |
| loving from a strata property to a single family home | 4.4%                                  | 12                |
| Moving from a single family home to a strata property | 15.0%                                 | 41                |
| Moving into a retirement home/senior's community      | 5.8%                                  | 16                |
| Buying revenue property for investment purposes       | 7.3%                                  | 20                |
| Buying recreational property                          | 7.3%                                  | 20                |
| Other                                                 | 21.2%                                 | 58                |
|                                                       | If "Other", please specify (explain). | 69                |
|                                                       | answered question                     | 274               |
|                                                       | skipped question                      | 9                 |