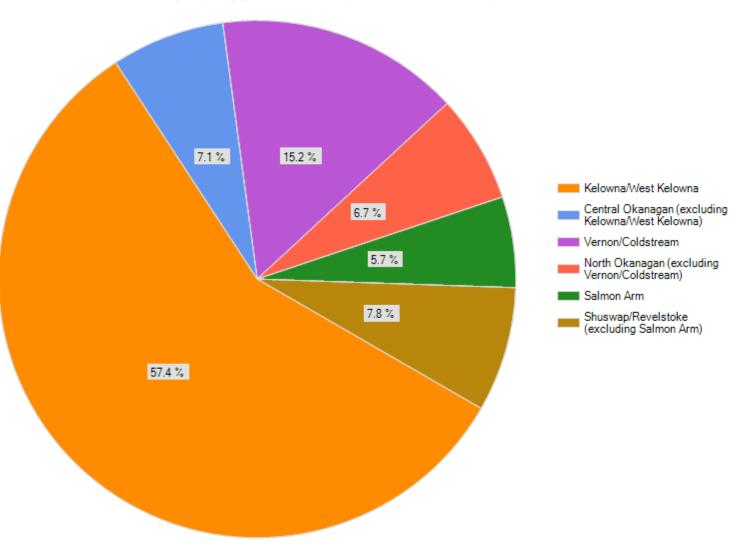

# In what area was the property purchased? (Select one answer.)

|                                                      | Response<br>Percent | Response<br>Count |
|------------------------------------------------------|---------------------|-------------------|
| Kelowna/West Kelowna                                 | 57.4%               | 162               |
| Central Okanagan (excluding<br>Kelowna/West Kelowna) | 7.1%                | 20                |
| Vernon/Coldstream                                    | 15.2%               | 43                |
| North Okanagan (excluding<br>Vernon/Coldstream)      | 6.7%                | 19                |
| Salmon Arm                                           | 5.7%                | 16                |
| Shuswap/Revelstoke (excluding Salmon Arm)            | 7.8%                | 22                |
|                                                      | answered question   | 282               |
|                                                      | skipped question    | 1                 |

### In what area was the property purchased? (Select one answer.)

| Q6. Pl | ease add your comments here (optional):                                                                                        |                       |
|--------|--------------------------------------------------------------------------------------------------------------------------------|-----------------------|
| 1      | work up north in camp so as away much of the time elected to raise children in small town                                      | Jun 21, 2013 8:45 PM  |
| 2      | They were transfered work from Alberta to BC, they live in Vernon but work in Kamloops. They did not want to live in Kamloops! | Jun 19, 2013 2:24 PM  |
| 3      | The Buyer used a reverse mortgage to purchase                                                                                  | Jun 18, 2013 11:16 AM |
| 4      | The property is in the North BX ? of Vernon.                                                                                   | Jun 18, 2013 10:23 AM |
| 5      | Lost her husband and wanted to move close to friends                                                                           | Jun 17, 2013 7:23 PM  |
| 6      | builder buyer lot for spec house                                                                                               | Jun 17, 2013 5:04 PM  |
| 7      | builder buyer lot for spec house                                                                                               | Jun 17, 2013 5:03 PM  |
| 8      | builder buyer lot for spec house                                                                                               | Jun 17, 2013 5:03 PM  |
| 9      | builder buyer lot for spec house                                                                                               | Jun 17, 2013 5:02 PM  |
| 10     | builder buyer lot for spec house                                                                                               | Jun 17, 2013 5:01 PM  |
| 11     | builder buyer lot for spec house                                                                                               | Jun 17, 2013 5:00 PM  |
| 12     | company                                                                                                                        | Jun 17, 2013 4:59 PM  |
| 13     | builder buyer lot for spec house                                                                                               | Jun 17, 2013 4:58 PM  |
| 14     | builder buyer lot for spec house                                                                                               | Jun 17, 2013 4:58 PM  |
| 15     | builder buyer lot for spec house                                                                                               | Jun 17, 2013 4:57 PM  |
| 16     | builder buyer lot for spec house                                                                                               | Jun 17, 2013 4:56 PM  |
| 17     | builder buyer lot for spec house                                                                                               | Jun 17, 2013 4:55 PM  |
| 18     | builder buyer lot for spec house                                                                                               | Jun 17, 2013 4:54 PM  |
| 19     | Displaced owners from Hiawatha moving to another MHP                                                                           | Jun 17, 2013 2:32 PM  |
| 20     | 50+ Separated Lady - moving into her own property                                                                              | Jun 17, 2013 2:17 PM  |
| 21     | Buying for daughter who is student at UBC                                                                                      | Jun 17, 2013 2:01 PM  |
| 22     | Even though this was an upgraded move, they were currently renting and had moved from Toronto about 1 1/2 years ago.           | Jun 17, 2013 1:43 PM  |
| 23     | Waterfront Strata Purchase                                                                                                     | Jun 17, 2013 1:32 PM  |
| 24     | Big White                                                                                                                      | Jun 17, 2013 10:44 AM |
| 25     | Retired from the Island                                                                                                        | Jun 17, 2013 9:30 AM  |
| 26     | Very thorough in their search!                                                                                                 | Jun 15, 2013 8:00 AM  |
|        |                                                                                                                                |                       |