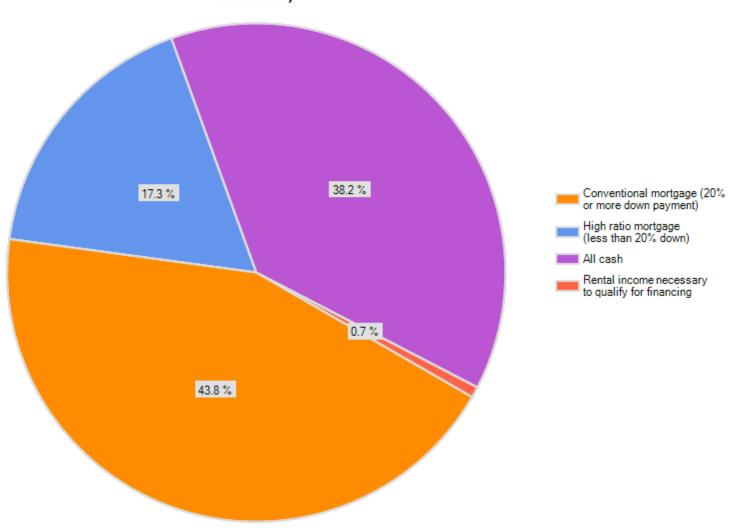

# Please describe the Buyer - demographic/family status. (Check one or more.)

All cash

for financing

Rental income necessary to qualify

38.2%

0.7%

answered question

skipped question

108

2

283

0

# How did the Buyer finance the purchase? (Select one or more answers.) Response Percent Count Conventional mortgage (20% or more down payment) High ratio mortgage (less than 20% down) 17.3% 43.8% 124