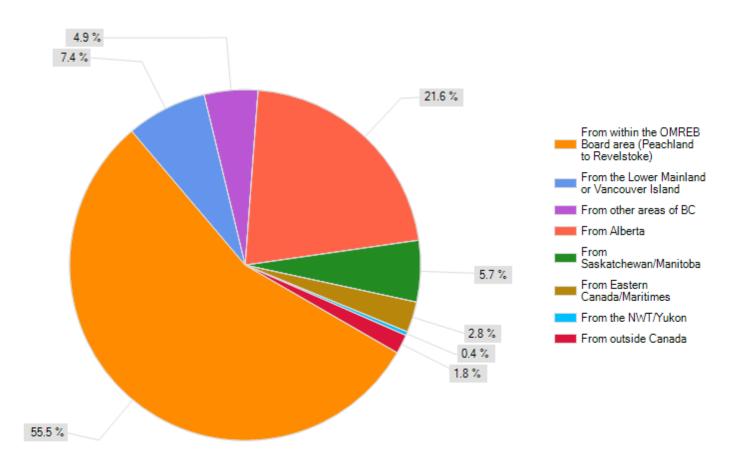

|                                                            | Response<br>Percent | Response<br>Count |
|------------------------------------------------------------|---------------------|-------------------|
| From within the OMREB Board area (Peachland to Revelstoke) | 55.5%               | 157               |
| From the Lower Mainland or<br>Vancouver Island             | 7.4%                | 21                |
| From other areas of BC                                     | 4.9%                | 14                |
| From Alberta                                               | 21.6%               | 61                |
| From Saskatchewan/Manitoba                                 | 5.7%                | 16                |
| From Eastern Canada/Maritimes                              | 2.8%                | 8                 |
| From the NWT/Yukon                                         | 0.4%                | 1                 |
| From outside Canada                                        | 1.8%                | 5                 |
|                                                            | answered question   | 283               |
|                                                            | skipped question    | 0                 |