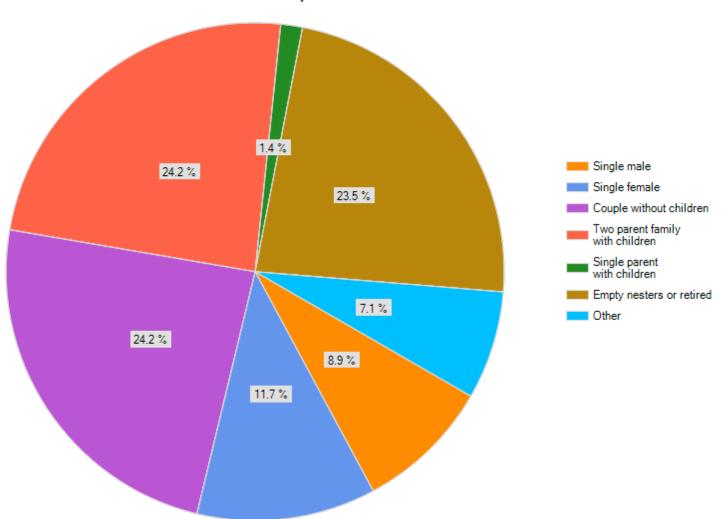

# How would you best describe your most recent Buyer - property category? (Check one or more.)

| Please describe the Buyer - demographic/family status. (Check one or more.) |                             |                   |
|-----------------------------------------------------------------------------|-----------------------------|-------------------|
|                                                                             | Response<br>Percent         | Response<br>Count |
| Single male                                                                 | 8.9%                        | 25                |
| Single female                                                               | 11.7%                       | 33                |
| Couple without children                                                     | 24.2%                       | 68                |
| Two parent family with children                                             | 24.2%                       | 68                |
| Single parent with children                                                 | 1.4%                        | 4                 |
| Empty nesters or retired                                                    | 23.5%                       | 66                |
| Other                                                                       | 7.1%                        | 20                |
|                                                                             | If "Other", please specify. | 23                |
|                                                                             | answered question           | 281               |
|                                                                             | skipped question            | 2                 |